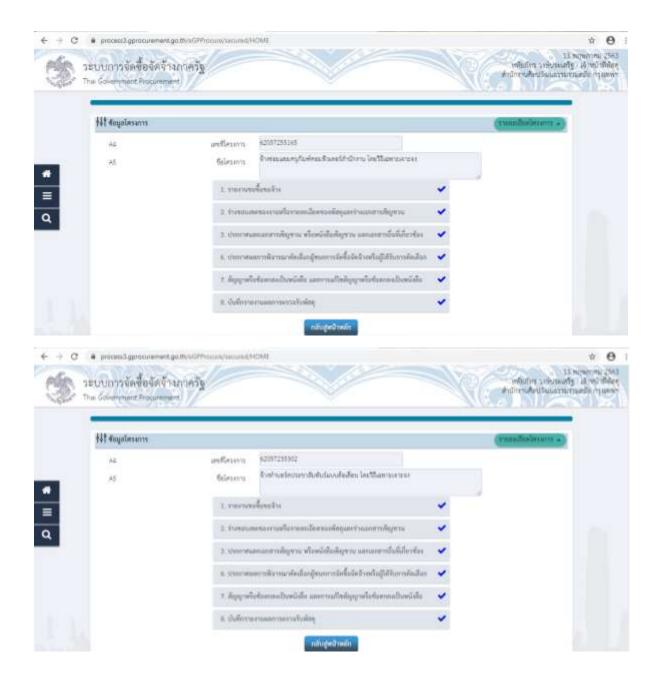

| + · · ·  | <ul> <li>ตรอยเฉิญของกลาดหนุดประกาศที่ไปประกาศสายประกาศสายประกาศสายประกาศสายประกาศสายประกาศสายประกาศสายประกาศสายประกาศสายประกาศสายประกาศสายประกาศสายประกาศสายประกาศสายประกาศสายประกาศสายประกาศสายประกาศสายประกาศสายประกาศสายประกาศสายประกาศสายประกาศสายประกาศสายประกาศสายประกาศสายประกาศสายประกาศสายประกาศสายประกาศสายประกาศสายประกาศสายประกาศสายประกาศสายประกาศสายประกาศสายประกาศสายประกาศสายประกาศสายประกาศสายประกาศสาย<br/>การสายประกาศสายประกาศสายประกาศสายประกาศสายประกาศสายประกาศสายประกาศสายประกาศสายประกาศสายประกาศสายประกาศสายประกาศ<br/>การสายประกาศสายประกาศสายประกาศสายประกาศสายประกาศสายประกาศสายประกาศสายประกาศสายประกาศสายประกาศสายประกาศสายประกาศ<br/>การสายประกาศสายประกาศสายประกาศสายประกาศสายประกาศสายประกาศสายประกาศสายประกาศสายประกาศสายประกาศสายประกาศสายประกาศ<br/>การสายประกาศสายประกาศสายประกาศสายประกาศสายประกาศสายประกาศสายประกาศสายประกาศสายประกาศสายประกาศสายประกาศสายประกาศ<br/>การสายประกาศสายประกาศสายประกาศสายประกาศสายประกาศสายประกาศสายประกาศสายประกาศสายประกาศสายประกาศสายประกาศสายประกาศ</li></ul> |                                                                                                                                                                                                                                                 | ាំ ជា 😧 😧 គាំ<br>2563 ដោះការព្រះ ២<br>សាមីហៅហើល ខ្លាំងនៅស្រែនេះ សាមសាហ<br>សាមសត្ថ សំណេះសំនេះយោងនៅសាស |                |
|----------|----------------------------------------------------------------------------------------------------------------------------------------------------------------------------------------------------------------------------------------------------------------------------------------------------------------------------------------------------------------------------------------------------------------------------------------------------------------------------------------------------------------------------------------------------------------------------------------------------------------------------------------------------------------------------------------------------------------------------------------------------------------------------------------------------------------------------------------------------------------------------------------------------------------------------------------------------------------------------------------------------------------------------------------|-------------------------------------------------------------------------------------------------------------------------------------------------------------------------------------------------------------------------------------------------|------------------------------------------------------------------------------------------------------|----------------|
| "rolling | ริปรี ข้อมูลโครงการ                                                                                                                                                                                                                                                                                                                                                                                                                                                                                                                                                                                                                                                                                                                                                                                                                                                                                                                                                                                                                    |                                                                                                                                                                                                                                                 |                                                                                                      | (TRANSPORT     |
|          | AL                                                                                                                                                                                                                                                                                                                                                                                                                                                                                                                                                                                                                                                                                                                                                                                                                                                                                                                                                                                                                                     | เลขที่โครงการ                                                                                                                                                                                                                                   | n2127320985                                                                                          |                |
| A5       |                                                                                                                                                                                                                                                                                                                                                                                                                                                                                                                                                                                                                                                                                                                                                                                                                                                                                                                                                                                                                                        | Calessiis.                                                                                                                                                                                                                                      | ข้อวัตดุอุปกระมีนการจัดกิจกรรม สำหรับไดรแกรกจัดมาทศิลป<br>ปีรบรรณกม 2562 โดยวิธีนตระมอานจะ           | Windows Une Pr |
| *        |                                                                                                                                                                                                                                                                                                                                                                                                                                                                                                                                                                                                                                                                                                                                                                                                                                                                                                                                                                                                                                        | 1. 110-110-0                                                                                                                                                                                                                                    | อขึ้อจอช้าง                                                                                          | *              |
|          |                                                                                                                                                                                                                                                                                                                                                                                                                                                                                                                                                                                                                                                                                                                                                                                                                                                                                                                                                                                                                                        | <ol> <li>ร้างของเรตของงานที่โอราแสอเมือดของพัสดุและร่างเอกสารเร็ญขวม</li> <li>นำแรวคและเอกสารเร็ญขวม หรือหนึ่งสือสัญขวม และเอกสารซึ่งที่เป็นวร้อง</li> <li>นำแรวคนละการพิชารแวก์คนสือกฎัชแรการจัดชื่อจัดจักรหรือผู้ได้รับการคัดเลือก</li> </ol> |                                                                                                      | *              |
| 2        |                                                                                                                                                                                                                                                                                                                                                                                                                                                                                                                                                                                                                                                                                                                                                                                                                                                                                                                                                                                                                                        |                                                                                                                                                                                                                                                 |                                                                                                      | *              |
|          |                                                                                                                                                                                                                                                                                                                                                                                                                                                                                                                                                                                                                                                                                                                                                                                                                                                                                                                                                                                                                                        |                                                                                                                                                                                                                                                 |                                                                                                      | *              |
|          |                                                                                                                                                                                                                                                                                                                                                                                                                                                                                                                                                                                                                                                                                                                                                                                                                                                                                                                                                                                                                                        | 7. dayayad                                                                                                                                                                                                                                      | อจ้องกละเป็นหนึ่งสือ และการแก้ใจสัญญาหรือชื่อดกละเป็นหนึ่งสือ                                        | *              |
|          |                                                                                                                                                                                                                                                                                                                                                                                                                                                                                                                                                                                                                                                                                                                                                                                                                                                                                                                                                                                                                                        | ส. มันที่กราง                                                                                                                                                                                                                                   | หามแตการการรับเมือง                                                                                  | *              |
|          |                                                                                                                                                                                                                                                                                                                                                                                                                                                                                                                                                                                                                                                                                                                                                                                                                                                                                                                                                                                                                                        |                                                                                                                                                                                                                                                 | กลับสู่หน้าหลัก                                                                                      |                |