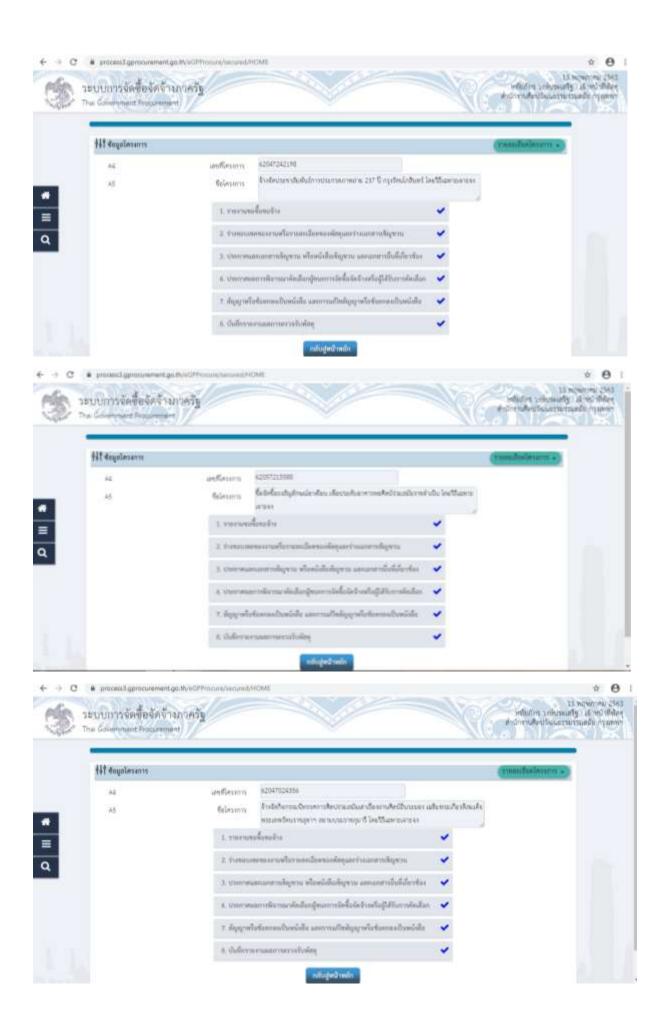

| and a | ระบบการจัดขี้อจัด<br>Thai Government Pocum |               |                                                                                            | ทศักราช เป็นที่หาว วยาค่าไหนเสร็ญ - เปรียกนี้ ๆ<br>ส่วนักงานศึกปรีมนปรวมมร้ามเหลือ กรุง |
|-------|--------------------------------------------|---------------|--------------------------------------------------------------------------------------------|-----------------------------------------------------------------------------------------|
|       | tit dayalasınır                            |               |                                                                                            | • การเคลื่อนนักเสมการ •                                                                 |
|       | AL                                         | เลยที่ใสระการ | 82117236678                                                                                |                                                                                         |
|       | A5                                         | Calescore     | ส้างสำเน็นการขอมครูเดิมพี่สำนักงาน รายการเครื่องใหรสาร และ ราย<br>เอกสาร โดยวิธีและระบราคร | การสองทีมส                                                                              |
|       |                                            | 3. 33843949   | งใจของ้าง                                                                                  | ×                                                                                       |
|       |                                            | a dominan     | สของรรมที่สรามคนสืบครองกัดคุณหว่างออกสารพืญขาง                                             | ~                                                                                       |
|       |                                            | 2. 01011966   | ละเอาสารปัญหาม ฟรีอฟจังสือเจ็ญหาม และเอกสารขึ้นที่เรื่องข้อง                               | *                                                                                       |
|       |                                            | a. dearrota   | ลการพิจารณาค์คลใจกฎ้ขนะการจัดขึ้ดจัดจ้างหรือผู้ได้รับการคัดสไลก                            | *                                                                                       |
|       |                                            | 7. ดัญญาษรี   | อร้องกละเป็นหนังสือ และการแก้ไหล่ญญาหรือชื่องกละเป็นหนังสือ                                | ~                                                                                       |
|       |                                            | ส. นับที่กราม | เขาแผนหารณรรมรับพัสดุ                                                                      | -                                                                                       |