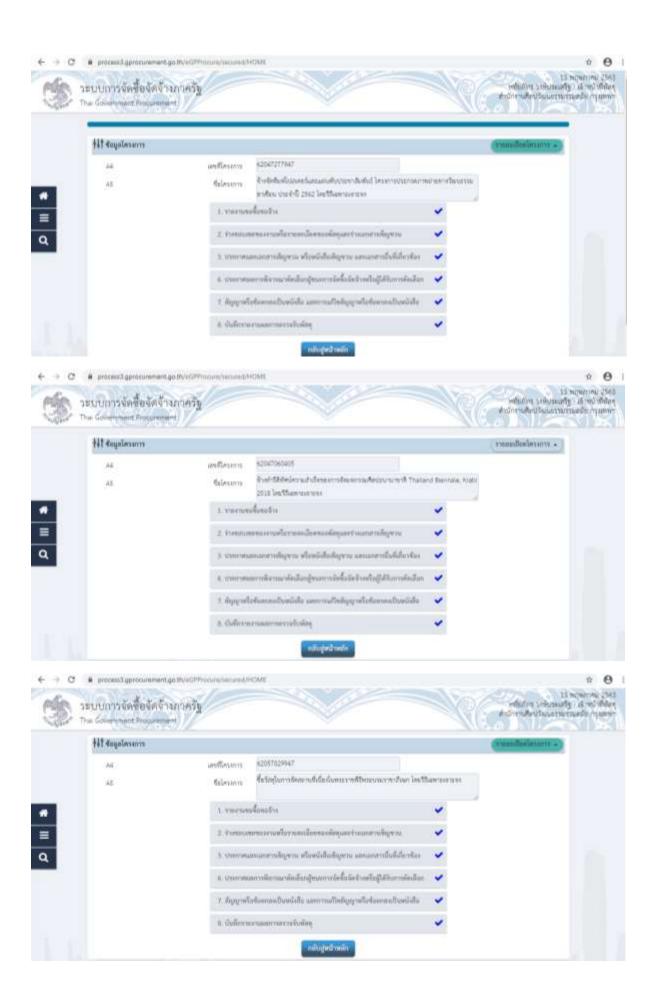

| Den. | ระบบการจัดชื่อจัดจั<br>Thai Government Procure |                     |                                                                                                                         | าทรัดสัตร ระบังระบบ เรื่องเรื่อง<br>สำนักงานชื่องร้างแรงการระบบระบบ<br>เรื่อง |
|------|------------------------------------------------|---------------------|-------------------------------------------------------------------------------------------------------------------------|-------------------------------------------------------------------------------|
| 1    | ริธิร์ ข้อมูลโครงการ                           |                     |                                                                                                                         | (munulluslation +)                                                            |
|      | AL                                             | และสโตระการ         | 62127284495                                                                                                             |                                                                               |
|      | A5                                             | ชื่อโครรการ         | จำหรือจัดทำให้สดขว้างกรรมประกวรกรณสัตน เพื่อแล้วขาวบ้านเรา<br>มีของระบาม พ.ศ. พระอด โดยวิธีมหาะแจะหล่า โดยวิธีมหาะแจะหง |                                                                               |
|      |                                                | 1. รามราคมที่มหลังเ |                                                                                                                         | ×                                                                             |
|      |                                                | 2. 9100000          | เตของงานฟโอราแดนเสียดของพัดคุณตะร่างแลกสารเงิญจาม                                                                       | *                                                                             |
|      |                                                | a shorten           | สะเลกสารพัญหาน หรือหนึ่งสือเดิญหาน และเอกสารอื่นที่เป็นหรือง                                                            | *                                                                             |
|      |                                                | 6. ปวยกาศม          | สการพิจารณาคัดเดือกผู้ขณะการจัดนี้อจัดจ้างหรือผู้ได้รับการคัดเสียก                                                      | *                                                                             |
|      |                                                | 7. สัญญาพรี         | อจังลกละเป็นหนังสือ และการเป็นสัญญาหรือร้องกละเป็นหนังสือ                                                               | *                                                                             |
|      |                                                | ส. ฉันที่กราย       | นานแตการตาวจรับเลิดคุ                                                                                                   | *                                                                             |

| 5 | <ul> <li>processIgprocumment.go.mvschr</li> <li>ระบบการจัดชื่อจัดจ้างบาว</li> <li>Teal Government Procumment</li> </ul> | 1                                                                                                                                                                                                                                              | ME                                                                                                                    | ອີດີດີອີດ<br>ມີສາມາດການສະຊາດ<br>ເຫັນເປັນເຫຼົາການສະດາດແລະ<br>ເຫັນເປັນການສະດາດແລະການສະດາດ<br>ເປັນການສະດາດແລະການສະດາດ |
|---|-------------------------------------------------------------------------------------------------------------------------|------------------------------------------------------------------------------------------------------------------------------------------------------------------------------------------------------------------------------------------------|-----------------------------------------------------------------------------------------------------------------------|--------------------------------------------------------------------------------------------------------------------|
|   | ริงร์ ข้อมูลไดระการ                                                                                                     |                                                                                                                                                                                                                                                |                                                                                                                       | (mustification -                                                                                                   |
|   | All                                                                                                                     | เลขที่ใครงการ                                                                                                                                                                                                                                  | K20977273K7                                                                                                           |                                                                                                                    |
|   | AS                                                                                                                      | felminn                                                                                                                                                                                                                                        | ส้างจัดโดงการรำสึกทระบบสามารสับสร มหาภูมิของสุดบสามการ<br>13 กุลาคม 2562 ณ พอคิลปร่วมสมัยราชกำเนิน โดยวิธีเฉพาะเจาะจะ |                                                                                                                    |
| * |                                                                                                                         | 1. 110/1101                                                                                                                                                                                                                                    | อนี้อาอสำเ                                                                                                            | ×                                                                                                                  |
| = |                                                                                                                         | <ol> <li>รำเทลงเหลงองงานหรืองานหม่อีแพรองพิตุและร่างออกสารเป็ญขาน</li> <li>นำอาทสและเอกสารเจ็ญขาน หรือหนึ่งสือเจ็ญขาม และเอกสารสิ่งที่เกี่ยวข้อง</li> <li>นาะการแสกรารพิจารณาลัดเสือกฎีขนะการจัดสื้อจัดร้างหรือผู้ได้วับการคัดเสือก</li> </ol> |                                                                                                                       | ~                                                                                                                  |
| a |                                                                                                                         |                                                                                                                                                                                                                                                |                                                                                                                       | *                                                                                                                  |
| _ |                                                                                                                         |                                                                                                                                                                                                                                                |                                                                                                                       | *                                                                                                                  |
|   |                                                                                                                         | 7. ดัญญามรี                                                                                                                                                                                                                                    | อรั่นการแป้นหนังสือ และการแก้ไขสัญญาหรือรับสระเป็นหนังสือ                                                             | *                                                                                                                  |
|   |                                                                                                                         | ส. มันที่การเ                                                                                                                                                                                                                                  | แก่นแลกรรดรับพืดดุ                                                                                                    | ×                                                                                                                  |
|   | principenent pa IN/40771-auger secared HOVEP                                                                            |                                                                                                                                                                                                                                                | กลับสูงน้ำหลัก                                                                                                        |                                                                                                                    |